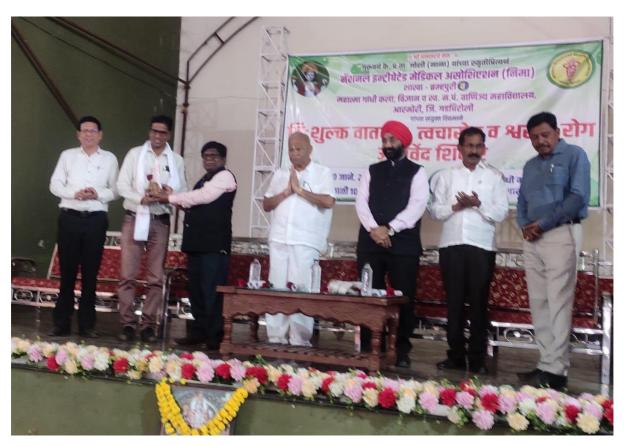

## Report of the Activity Academic Year – 2023-24

| Name of Activity Organized                                                 | One Day Health Checkup Workshop                                                                                                               |
|----------------------------------------------------------------------------|-----------------------------------------------------------------------------------------------------------------------------------------------|
| Title of Activity                                                          | One day Ayurvedic Chikitsa Shibir with NIMA                                                                                                   |
| Date of Activity Organized                                                 | 10 January 2024                                                                                                                               |
| Name of the Coordinator of Activity                                        | Prof. Satendra M. Sontakke                                                                                                                    |
| Place of Activity Organized                                                | MGC College Campus Armori                                                                                                                     |
| No. of Students and town People Participated                               | 160                                                                                                                                           |
| No. of Faculty Participated                                                | 27                                                                                                                                            |
| Name of Sponsoring Agency/ Collaborator                                    |                                                                                                                                               |
| Nature of Sponsorship/ Collaboration (Total Grants Received in Rs. If any) | N.A.                                                                                                                                          |
| Objective of the Activity                                                  | To promote Ayurveda health benefit to the people of town and staff members and students.                                                      |
| Brief Description                                                          | Activity was organized to sensitize students ,people of town, staff members about Ayurveda health care in collaboration with NIMA, Bramhapuri |
| Outcome/Impact of the Activity                                             | Students of the college and their families get benefited by this Awareness program.                                                           |

Pof. S.M. Sontakke NSS (PO)and Dr.Seema Nagdeve (Assistant PO), NSS Representative Ku. Yamini Gharatkar and Mr. Rohit Meshram and most of the NSS Volunteer was present in the event. Lots of people of the town and all the Teaching and Non-teaching staff members participated in the event.