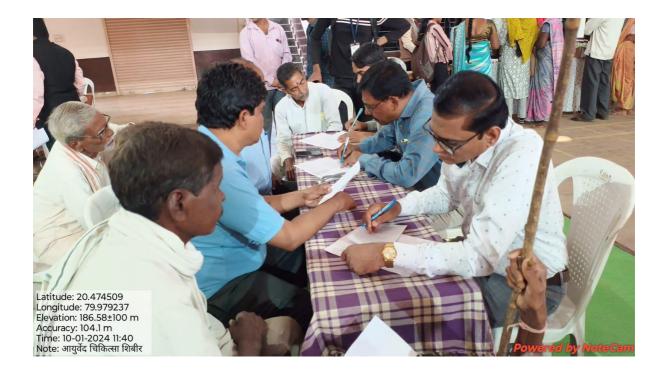

## Report of the Activity Academic Year – 2023-24

| Name of Activity Organized                                                 | One Day Health Checkup Workshop                                                                                                               |
|----------------------------------------------------------------------------|-----------------------------------------------------------------------------------------------------------------------------------------------|
| Title of Activity                                                          | One day Ayurvedic Chikitsa Shibir with NIMA                                                                                                   |
| Date of Activity Organized                                                 | 10 January 2024                                                                                                                               |
| Name of the Coordinator of Activity                                        | Prof. Satendra M. Sontakke                                                                                                                    |
| Place of Activity Organized                                                | MGC College Campus Armori                                                                                                                     |
| No. of Students and town People Participated                               | 160                                                                                                                                           |
| No. of Faculty Participated                                                | 27                                                                                                                                            |
| Name of Sponsoring Agency/ Collaborator                                    |                                                                                                                                               |
| Nature of Sponsorship/ Collaboration (Total Grants Received in Rs. If any) | N.A.                                                                                                                                          |
| Objective of the Activity                                                  | To promote Ayurveda health benefit to the people of town and staff members and students.                                                      |
| Brief Description                                                          | Activity was organized to sensitize students ,people of town, staff members about Ayurveda health care in collaboration with NIMA, Bramhapuri |
| Outcome/Impact of the Activity                                             | Students of the college and their families get benefited by this Awareness program.                                                           |

Pof. S.M. Sontakke NSS (PO)and Dr.Seema Nagdeve (Assistant PO), NSS Representative Ku. Yamini Gharatkar and Mr. Rohit Meshram and most of the NSS Volunteer was present in the event. Lots of people of the town and all the Teaching and Non-teaching staff members participated in the event.