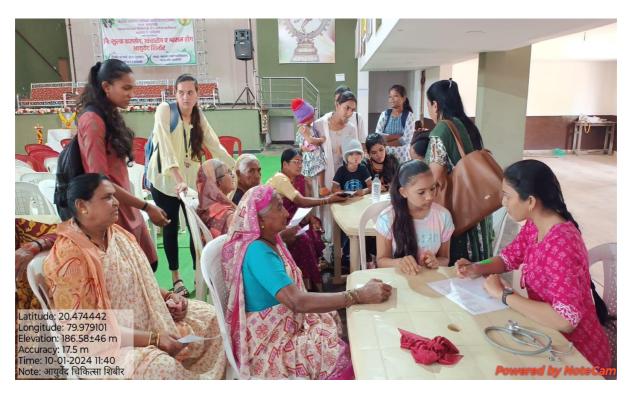

## Report of the Activity Academic Year – 2023-24

| Name of Activity Organized                                                 | One Day Health Checkup Workshop                                                                                                               |
|----------------------------------------------------------------------------|-----------------------------------------------------------------------------------------------------------------------------------------------|
| Title of Activity                                                          | One day Ayurvedic Chikitsa Shibir with NIMA                                                                                                   |
| Date of Activity Organized                                                 | 10 January 2024                                                                                                                               |
| Name of the Coordinator of Activity                                        | Prof. Satendra M. Sontakke                                                                                                                    |
| Place of Activity Organized                                                | MGC College Campus Armori                                                                                                                     |
| No. of Students and town People Participated                               | 160                                                                                                                                           |
| No. of Faculty Participated                                                | 27                                                                                                                                            |
| Name of Sponsoring Agency/ Collaborator                                    |                                                                                                                                               |
| Nature of Sponsorship/ Collaboration (Total Grants Received in Rs. If any) | N.A.                                                                                                                                          |
| Objective of the Activity                                                  | To promote Ayurveda health benefit to the people of town and staff members and students.                                                      |
| Brief Description                                                          | Activity was organized to sensitize students ,people of town, staff members about Ayurveda health care in collaboration with NIMA, Bramhapuri |
| Outcome/Impact of the Activity                                             | Students of the college and their families get benefited by this Awareness program.                                                           |

Pof. S.M. Sontakke NSS (PO)and Dr.Seema Nagdeve (Assistant PO), NSS Representative Ku. Yamini Gharatkar and Mr. Rohit Meshram and most of the NSS Volunteer was present in the event. Lots of people of the town and all the Teaching and Non-teaching staff members participated in the event.