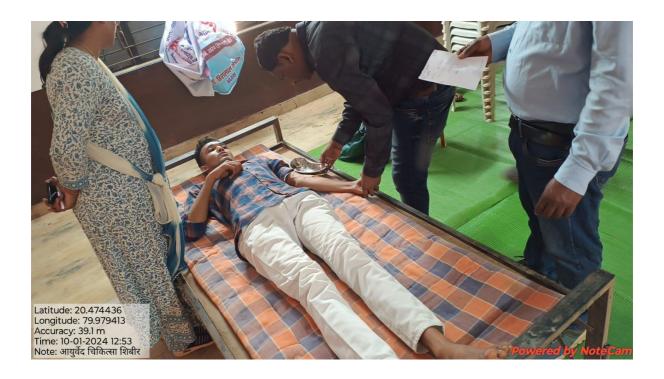

## Report of the Activity Academic Year – 2023-24

| Name of Activity Organized                                                 | One Day Health Checkup Workshop                                                                                                               |
|----------------------------------------------------------------------------|-----------------------------------------------------------------------------------------------------------------------------------------------|
| Title of Activity                                                          | One day Ayurvedic Chikitsa Shibir with NIMA                                                                                                   |
| Date of Activity Organized                                                 | 10 January 2024                                                                                                                               |
| Name of the Coordinator of Activity                                        | Prof. Satendra M. Sontakke                                                                                                                    |
| Place of Activity Organized                                                | MGC College Campus Armori                                                                                                                     |
| No. of Students and town People Participated                               | 160                                                                                                                                           |
| No. of Faculty Participated                                                | 27                                                                                                                                            |
| Name of Sponsoring Agency/ Collaborator                                    |                                                                                                                                               |
| Nature of Sponsorship/ Collaboration (Total Grants Received in Rs. If any) | N.A.                                                                                                                                          |
| Objective of the Activity                                                  | To promote Ayurveda health benefit to the people of town and staff members and students.                                                      |
| Brief Description                                                          | Activity was organized to sensitize students ,people of town, staff members about Ayurveda health care in collaboration with NIMA, Bramhapuri |
| Outcome/Impact of the Activity                                             | Students of the college and their families get benefited by this Awareness program.                                                           |

Pof. S.M. Sontakke NSS (PO)and Dr.Seema Nagdeve (Assistant PO), NSS Representative Ku. Yamini Gharatkar and Mr. Rohit Meshram and most of the NSS Volunteer was present in the event. Lots of people of the town and all the Teaching and Non-teaching staff members participated in the event.